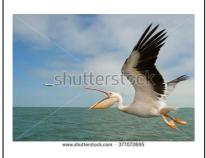

## 4.he PELICAN: Is it a bird? Yes it is.

Has it got a very big mouth?
Yes it has.

What can the pelican do? It can fly, walk and swim.

Now go and see the giraffe