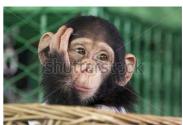

## 3.The MONKEY:

Can it jump? Yes it can.
Is it a funny animal? Yes it is.
What can the monkey do? It can
make funny faces. It can smile.
Now go and see the pelican