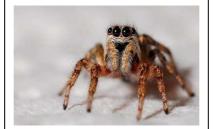

### 2.The SPIDER:

Can it fly? No it can't.

Has it got many legs? Yes it has

What can the spider do? It can build a web
Now go and see the monkey