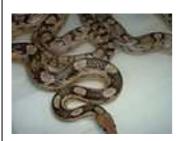

#### 7.The SNAKE:

Can it walk and run? No it can't.

**Has it got many legs?** No it hasn't.

What can a snake do? It can whistle and creep.

Now go and see the camel