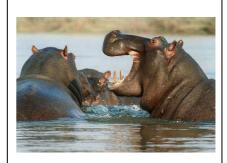

# **6.The HIPPOPOTAMUS Can it bend its neck?** No it can't.

Where does it live? It lives in Africa.

What can a hippopotamus do? It can hide in the water Now go and see the snake