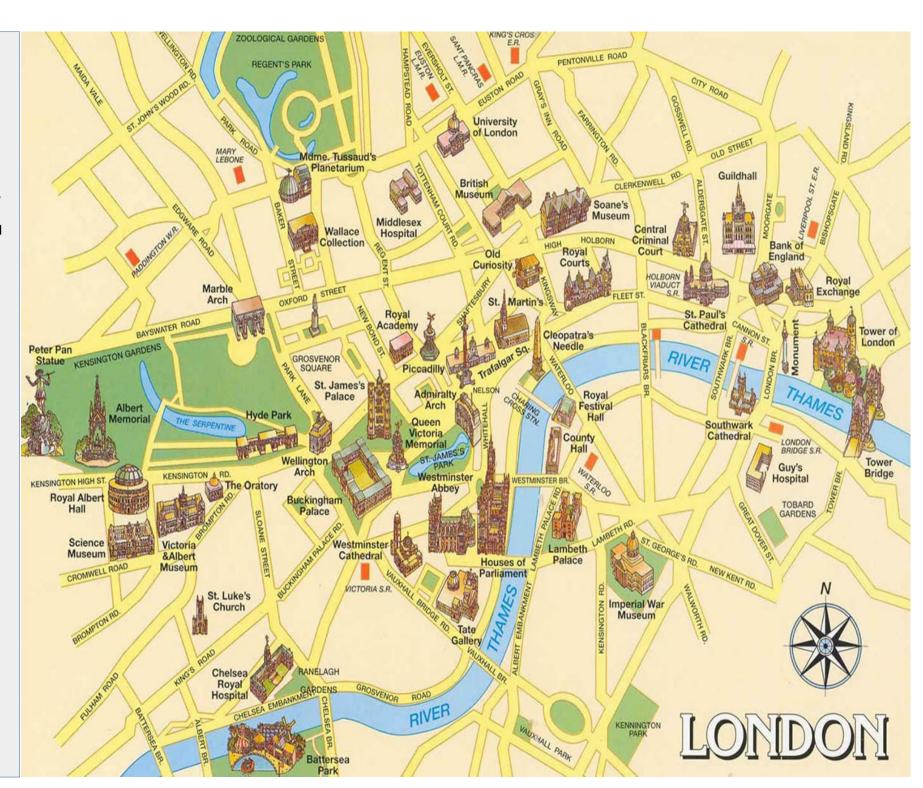

Candy is lost in the center of London. The films of the video cameras will help you to find her on the map.

-----

- 1. She is at Battersea Park
- 2. She crosses the river Thames through Chelsea Boulevard, and then she turns right on Grosvenor Road and walks along the river banks.
- 3. She arrives at the Tate Gallery, then turns left on Wauxhall Bridge Boulevard and continues to walk. She stops at Westminster Cathedral for a moment. She is a little tired.
- 4. Then she turns right on the direction of Westminster Abbey. She can see the lake of St James's Park on the left.
- 5. She continues HP walk and stops at Big Ben. Big Ben is a very big clock in front of the Houses of Parliament. It is between St James's Park and Westminster Bridge. She is so tired and she stops walking.

Can you find her?